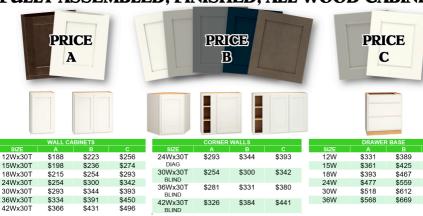

**CLOSED: Sun & Mon OPEN: 9am to 5pm Tue thru Sat** 

Cabinetland

\$441

RUCKLOAD SALE

FULLY ASSEMBLED, FINISHED, ALL WOOD **CABINETS** 

\$326

BLIND 36Wx30T BLIND 42Wx30T BLIND

| SHORT WALLS |       |       |       |  |  |
|-------------|-------|-------|-------|--|--|
| SIZE        | Α     | В     | С     |  |  |
| 30Wx12T     | \$164 | \$193 | \$223 |  |  |
| 36Wx12T     | \$217 | \$256 | \$296 |  |  |
| 30Wx15T     | \$196 | \$231 | \$264 |  |  |
| 36Wx15T     | \$234 | \$274 | \$316 |  |  |
| 30Wx18T     | \$234 | \$274 | \$316 |  |  |
| 36Wx18T     | \$250 | \$293 | \$337 |  |  |

| ORNER BASE | C        |
|------------|----------|
|            | C        |
|            |          |
| 81 \$56    | 66 \$649 |
| 23 \$38    | 32 \$438 |
| 64 \$42    | 29 \$495 |
| 24 \$49    | 99 \$575 |
| •          | 64 \$42  |

| ASE CABI |                                              |                                                                                        |  |  |  |  |
|----------|----------------------------------------------|----------------------------------------------------------------------------------------|--|--|--|--|
|          | BASE CABINETS                                |                                                                                        |  |  |  |  |
| A        | B                                            | \$319                                                                                  |  |  |  |  |
|          |                                              | \$342                                                                                  |  |  |  |  |
|          |                                              | \$371                                                                                  |  |  |  |  |
|          |                                              | \$465                                                                                  |  |  |  |  |
|          | T                                            | \$537                                                                                  |  |  |  |  |
|          | \$544                                        | \$627                                                                                  |  |  |  |  |
| 500      | \$588                                        | \$677                                                                                  |  |  |  |  |
|          | 8236<br>8254<br>8274<br>8342<br>8394<br>8465 | \$236 \$277<br>\$254 \$300<br>\$274 \$323<br>\$342 \$402<br>\$394 \$469<br>\$465 \$544 |  |  |  |  |

| SINK BASE |       |       |       |  |  |
|-----------|-------|-------|-------|--|--|
| SIZE      | Α     | В     | С     |  |  |
| 24W       | \$266 | \$310 | \$359 |  |  |
| 30W       | \$296 | \$345 | \$394 |  |  |
| 36W       | \$339 | \$400 | \$461 |  |  |
|           |       |       |       |  |  |

|       |       |       | BATHROOM VANITY |       |       |       |
|-------|-------|-------|-----------------|-------|-------|-------|
| SINK  | BASE  |       | SIZE            |       |       |       |
| Α     | В     | С     | 24W             | \$256 | \$303 | \$348 |
| \$266 | \$310 | \$359 | 30W             | \$285 | \$337 | \$389 |
| \$296 | \$345 | \$394 | 36W             | \$331 | \$389 | \$447 |
| \$339 | \$400 | \$461 | 48W             | \$521 | \$615 | \$707 |
|       |       |       |                 |       |       |       |

18Wx84T

24Wx84T

\$607

\$712

с \$447

\$488

\$393

\$467

\$535 \$643 \$704 \$769

\$820

\$1,001 \$1,181